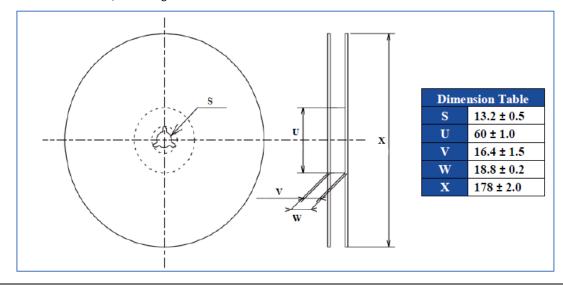

# **Engineering/Process Change Notice**

- 4. Reel Packaging Dimensions (millimeters)
  - a. Top view; inner radial dimension =  $13.2 \pm 0.5$
  - b. Side view; outer radial dimension =  $\emptyset$  178  $\pm$  2.0
  - c. Side view; inner radial dimension =  $\emptyset$  60 ± 1.0
  - d. Side view; outer height dimension =  $18.8 \pm 0.2$  mm
  - e. Side view; inner height dimension = 16.4 ± 1.5mm