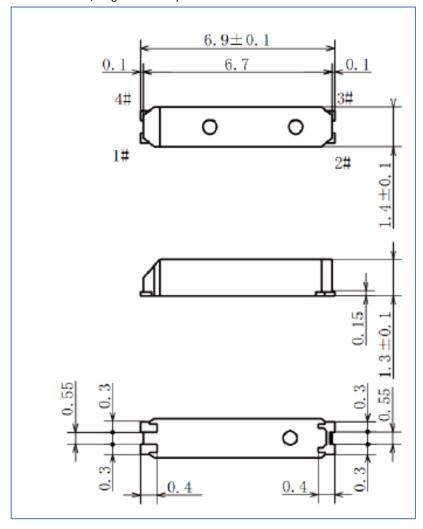

#### **Prior to Change:**

- 1. ROHS Statement
  - a. RoHS/Ro HS II compliant. Pb in high temperature solder (exempt 7(a) per RoHS II 2011/65/EU Annex)
- 2. Electrical performance
  - a. Frequency Coefficient (ß):
    - i. Min =  $-0.040 \text{ ppm/T}^2$
    - ii. Typ =  $-0.034 \text{ ppm/T}^2$
    - iii.  $Max = -0.028 ppm/T^2$
- 3. Mechanical Dimensions (millimeters)
  - a. Side view; height dimension =  $1.3 \pm 0.1$  mm MAX
  - b. Side view; lead/pad height dimension = 0.15 mm
  - c. Bottom view; lead/pad width dimension = 0.3 mm
  - d. Bottom view; lead/pad length dimension = 0.4 mm
  - e. Bottom view; length between pad #2 & #3 = 0.55 mm

Form #7020 Rev. B Effective: 8/9/2019 Page **1** of **3** 