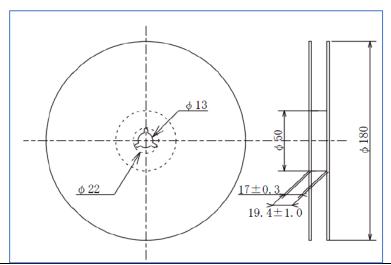

# **Engineering/Process Change Notice**

- 4. Reel Packaging Dimensions (millimeters)
  - a. Top view; inner radial dimension = 13
  - b. Side view; outer radial dimension = Ø 180
  - c. Side view; inner radial dimension = Ø 50
  - d. Side view; outer height dimension =  $19.4 \pm 1.0 \text{ mm}$
  - e. Side view; inner height dimension =  $17 \pm 0.3$  mm