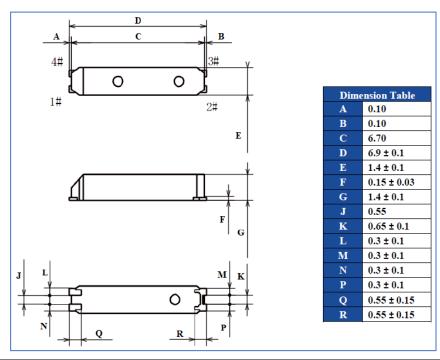

#### **After Change:**

- 1. ROHS Statement
  - a. RoHS/RoHS II compliant. Pb in high temperature solder (exempt 7(a) per 2015/863/EU Annex)
- 2. Electrical performance
  - a. Frequency Coefficient (ß):
    - i. Typ =  $-0.035\pm0.01 \text{ ppm/}^{\circ}\text{C}^{2}$
- 3. Mechanical Dimensions (millimeters)
  - a. Side view; height dimension =  $1.4 \pm 0.1$  mm MAX (increase)
  - b. Side view; lead/pad height dimension =  $0.15 \pm 0.03$  mm (increase)
  - c. Bottom view; lead/pad width dimension =  $0.3 \pm 0.1$  mm (increase)
  - d. Bottom view; lead/pad length dimension =  $0.55 \pm 0.15$  mm (increase)
  - e. Bottom view; length between pad #2 & #3 =  $0.65 \pm 0.1$  mm (increase)

Form #7020 Rev. B Effective: 8/9/2019 Page 2 of 3