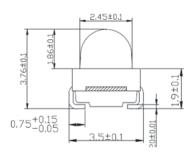

### **Description of the Change**

The specification of the above product series has changed. Correction of the product height dimensions are marked, but the actual product height is not changed. Please refer to the latest data sheets on <a href="https://www.cree-led.com">www.cree-led.com</a>.

New:

The drawing of CLM2C is revised as follows:

Current: