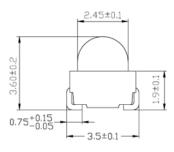

### **Description of the Change**

The specification of the above product series has changed. Correction of the product height dimensions are marked, but the actual product height is not changed. Please refer to the latest data sheets on <a href="https://www.cree-led.com">www.cree-led.com</a>.

New:

The drawing of CLM2C is revised as follows:

Current: