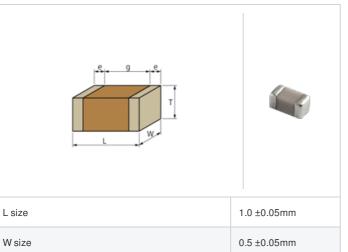

## Shape

L size

T size

| Packaging | Specifications                                               | Minimum quantity |
|-----------|--------------------------------------------------------------|------------------|
| D         | φ180mm Paper taping                                          | 10000            |
| J         | φ330mm Paper taping                                          | 50000            |
| W         | φ180mm Paper taping (W8P1*)  * Width: 8mm, Pocket pitch: 1mm | 20000            |

## $GJM1555C1H8R7BB01\# \ \ \text{``#'' indicates a package specification code}.$

0.5 ±0.05mm

0.15 to 0.35mm

0.3mm min.

0402 (1005M)

< List of part numbers with package codes >

GJM1555C1H8R7BB01D , GJM1555C1H8R7BB01J , GJM1555C1H8R7BB01W